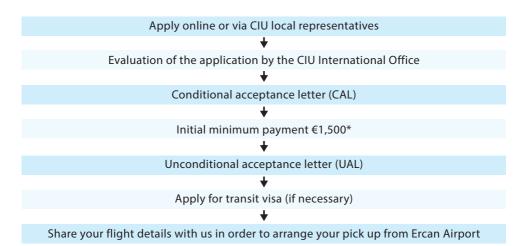

# **Application Procedure**

- 1. Apply online at <a href="https://www.ciu.edu.tr/en">www.ciu.edu.tr/en</a> or via our representatives with the following documents:
  - a. Completed application form
  - b. Higher secondary school diploma and/or equivalent national test results
  - c. Evidence of English Language competence-TOEFL (65 IBT) or IELTS (5.5)
  - d. Scanned copy of international passport/birth certificate.
  - e. Signed CIU rules and regulations form.
- 2. If eligible, you will receive your conditional acceptance letter (CAL) via e-mail.
- 3. The initial deposit payment of €1,500\*, as stated on the CAL, must be transferred to the CIU account through your local bank.
- 4. After the deposit payment is made, you will receive your unconditional acceptance letter (UAL) via e-mail.
- 5. With your UAL, apply for your transit visa at the nearest Turkish Embassy (If necessary).
- 6. Book your flight to North Cyprus Ercan Airport and inform us about your flight details in order to organize your transportation to CIU.